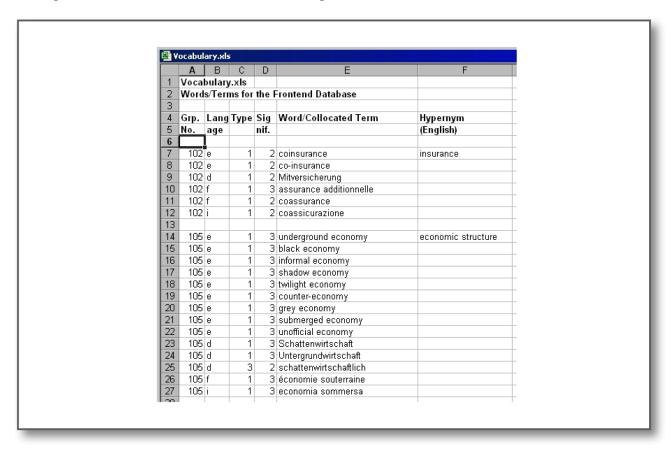

### **Customer Specific Vocabularies (Thesauri)**

### **Preparation of Customer Specific Vocabularies**