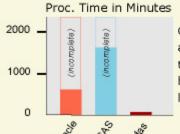

## Performance

- Based on the benchmark-winning WIDAS sytem
- Accurate categorization of millions of documents

Task

**Raw Data** 

105 GB

Simplicity Quality Performance

Benchmark of the SFSC

Statistical Data Warehouse

**Ad-hoc Queries** from Relational DB, Result Table Generation Results

200 \_

0

(1) Import

> Proc. Time in Seconds Sum for 600 queries 1-7 400

Joins / Table Generation Proc. Time in Seconds Sum for 100 queries 1-2

appe 50

Proc. Time in Minutes 1500 1000 . 500

Only Widas was able to complete the critical step (3) beyond the first level of aggregation