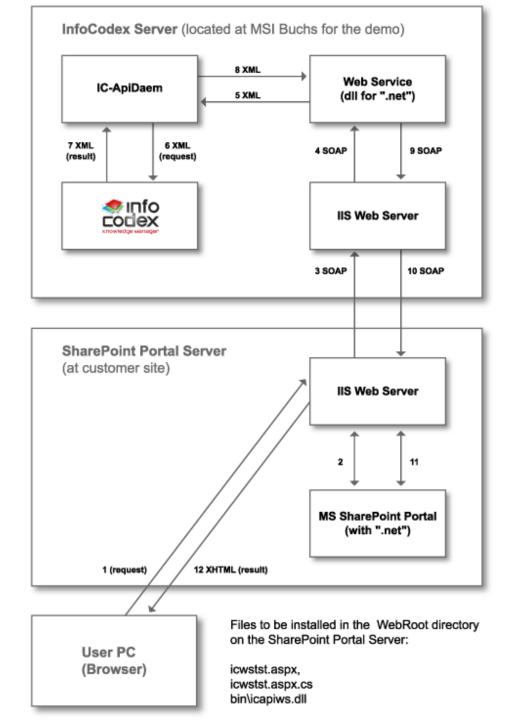

tion

true cross-language retrieval

similarity search

find documents similar to an incoming paper (e.g. Email)

topic clustering

essential aid in the case of large search result lists





## **Thematical Grouping of Documents**





### **Customer Specific Vocabularies (Thesauri)**





### **Preparation of Customer Specific Vocabularies**





## Security

### **LDAP Interface and File System Security**





## Security

## **Protected Regions / IC Domains**

### **Main IC Domain**

- Administrator: "sysadmin"
- Users: all InfoCodex users

### IC Domain "Biotech"

- Administrator: "Headbio"
- Users: all of group "bio"

### IC Domain "BioMgm"

- Administrator: "Headbio"
- Users: only "Headbio"





### **Interface to Lotus Notes**





## Integration

# Integration into MS-Sharepoint