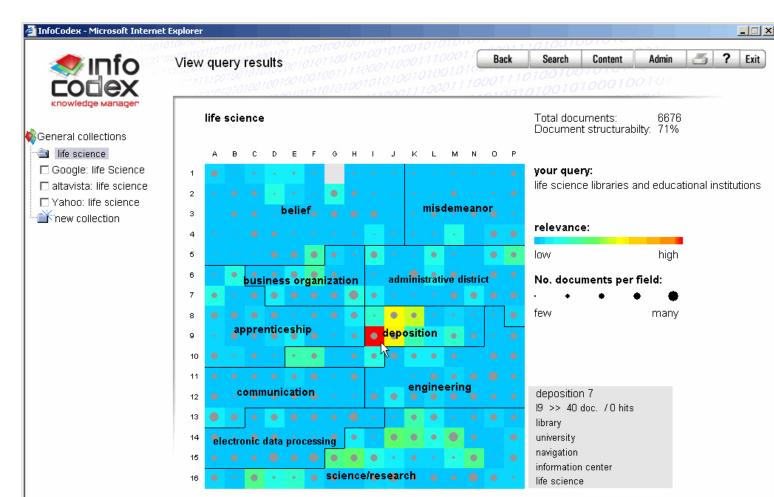

## Simplicity Quality Performance

Heat-map representation of search results (essential aid in the case of large result lists)

### **Search possibilities:**

Traditional full-text search Synonym search Similarity search Index search