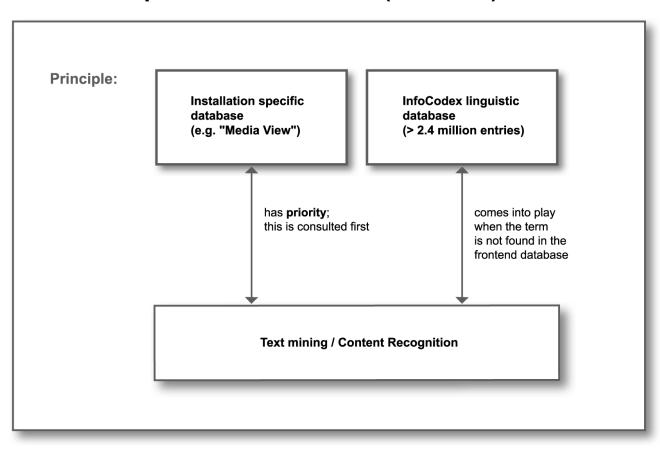

### **Customer Specific Vocabularies (Thesauri)**

### **Preparation of Customer Specific Vocabularies**