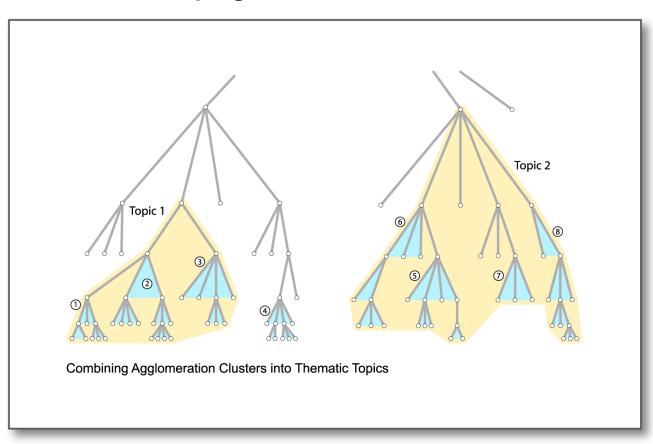

## **Thematical Grouping of Documents**

topic clustering

essential aid in the case of large search result lists