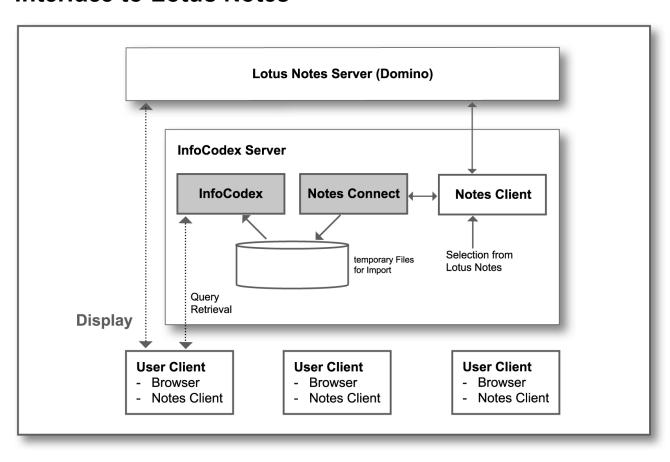

documents without any human training

synonym recognition

true cross-language retrieval

similarity search

find documents similar to an incoming paper (e.g. Email)

topic clustering

essential aid in the case of large search result lists





## **Thematical Grouping of Documents**





### **Customer Specific Vocabularies (Thesauri)**





### **Preparation of Customer Specific Vocabularies**





## Security

### **LDAP Interface and File System Security**





## Security

## **Protected Regions / IC Domains**

### **Main IC Domain**

- Administrator: "sysadmin"
- Users: all InfoCodex users

### IC Domain "Biotech"

- Administrator: "Headbio"
- Users: all of group "bio"

### IC Domain "BioMgm"

- Administrator: "Headbio"
- Users: only "Headbio"





### **Interface to Lotus Notes**





## Integration

# Integration into MS-Sharepoint