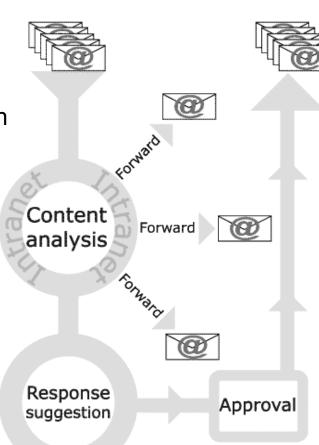

### 3. Process Automation

- Content analysis → categorization
- E-mail forwarding
- Response management