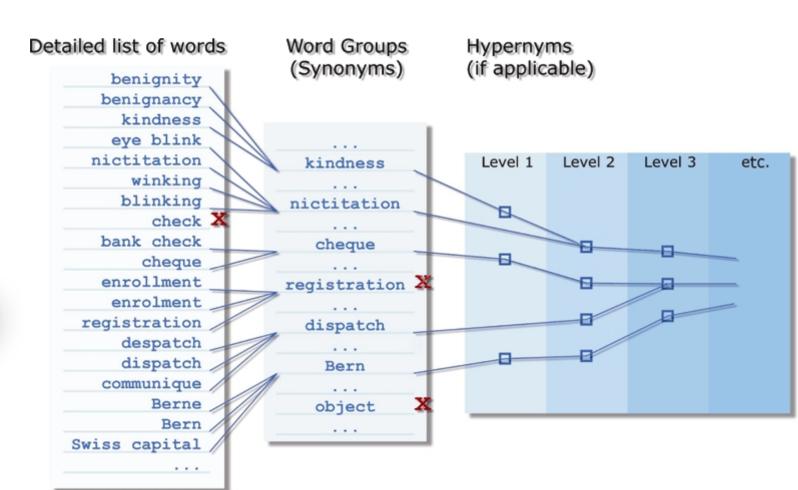

### **Customer Specific Vocabularies (Thesauri)**

### **Preparation of Customer Specific Vocabularies**