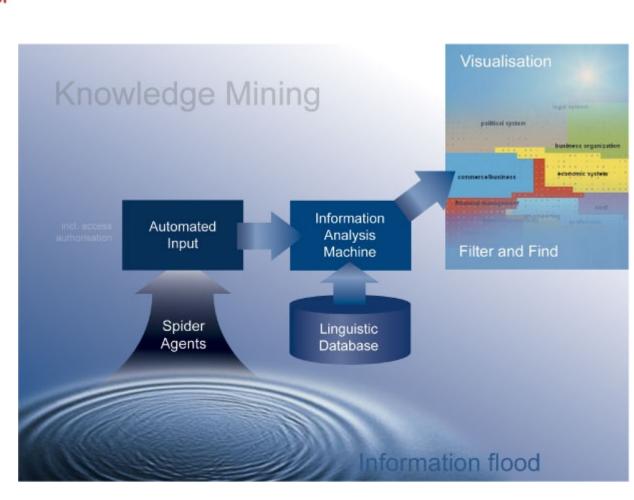

## Simplicity Quality Performance

- Categorization of documents without any training
- Graphical overview over the whole collection

## Unique features of InfoCodex

InfoCodex is the only system having a multilingual knowledge repository (linguistic database linked to a taxonomy tree).

The projection of documents onto a customed content space for the deployment of self-organizing neural networks is patented in Europe and the USA.