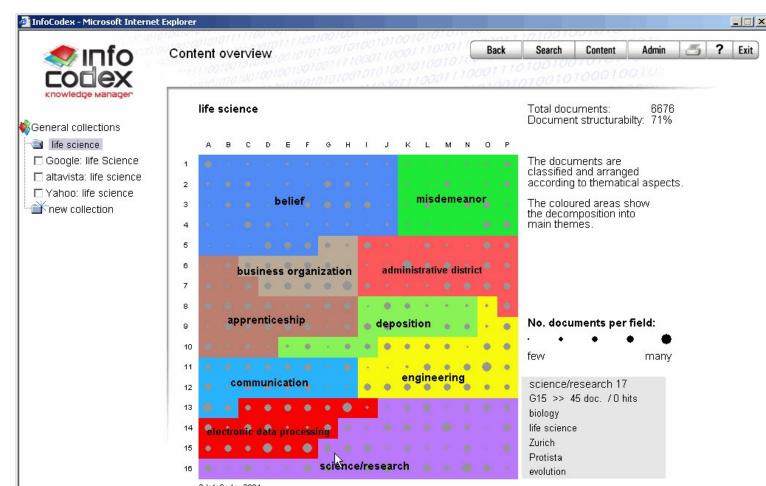

## Simplicity Quality Performance

- Categorization of documents without any training
- Graphical overview over the whole collection

## **Thematical Grouping of Documents**