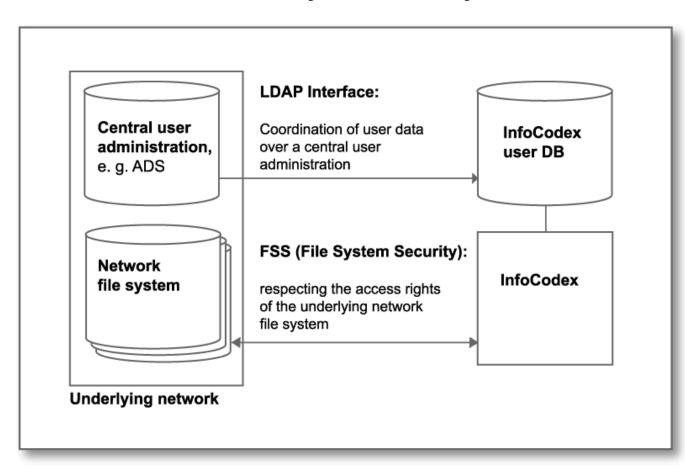

x

InfoCodex is the only system having a multilingual knowledge repository (linguistic database linked to a taxonomy tree).

The projection of documents onto a customed content space for the deployment of self-organizing neural networks is patented in Europe and the USA.

### **Resulting Benefits**

immediate use

categorization of documents without any human training

synonym recognition

true cross-language retrieval

similarity search

find documents similar to an incoming paper (e.g. Email)

topic clustering

essential aid in the case of large search result lists





## **Thematical Grouping of Documents**





### **Customer Specific Vocabularies (Thesauri)**





### **Preparation of Customer Specific Vocabularies**





## Security

### **LDAP Interface and File System Security**





## Security

## **Protected Regions / IC Domains**

### **Main IC Domain**

- Administrator: "sysadmin"
- Users: all InfoCodex users

### IC Domain "Biotech"

- Administrator: "Headbio"
- Users: all of group "bio"

### IC Domain "BioMgm"

- Administrator: "Headbio"
- Users: only "Headbio"





### **Interface to Lotus Notes**





## Integration

# Integration into MS-Sharepoint